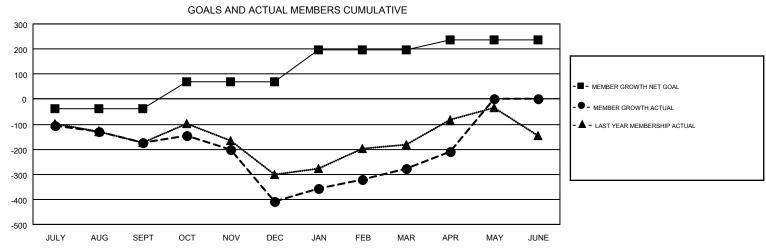

## GMT MONTHLY MEMBERSHIP PROGRESS REPORT

Results as of: 4/30/2018

Multiple District 118

GMT: JOOST PAIJMANS

LOCATION: TURKEY

GMT CA 4

| Clubs         |               |           |               | Members               |                           |                         |                                              |  |
|---------------|---------------|-----------|---------------|-----------------------|---------------------------|-------------------------|----------------------------------------------|--|
|               | RESULTS FOR   | 2017-2018 |               | RESULTS FOR 2017-2018 |                           |                         |                                              |  |
| QUARTER       | NEW CLUB GOAL | NEW CLUBS | DROPPED CLUBS | QUARTER               | MEMBER GROWTH NET<br>GOAL | MEMBER GROWTH<br>ACTUAL | DROPPED MEMBERS ACTUAL (including transfers) |  |
| JULY/AUG/SEPT | 0             | 0         | 2             | JULY/AUG/SEPT         | -38                       | 55                      | 218                                          |  |
| OCT/NOV/DEC   | 4             | 1         | 7             | OCT/NOV/DEC           | 108                       | 121                     | 345                                          |  |
| JAN/FEB/MAR   | 6             | 1         | 1             | JAN/FEB/MAR           | 127                       | 248                     | 84                                           |  |
| APR/MAY/JUNE  | 2             | 2         | 0             | APR/MAY/JUNE          | 41                        | 141                     | 64                                           |  |